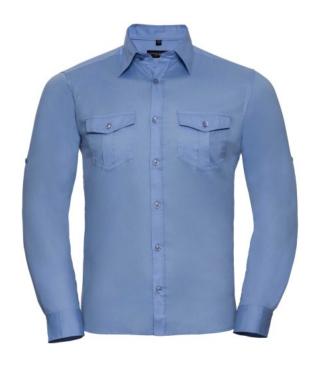

# RUSSELL MEN'S SHIRT WITH SLEEVES ROLLED UP ROLL SLEEVE TWILL

### **Specification**

RUSSELL men's shirt with roller sleeves ROLL SLEEVE TWILL youthful and modern style with pockets covered. Ideal choice if you want to look fresh or relaxed. Collar, button for adjusting sleeves, pocket on both sides of chest. 100% Cotton twill, 130 g/m2. Washing at 40 degrees blue 17 / 17.5 / 43/44