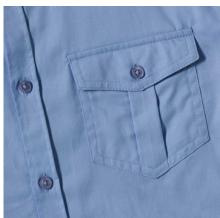

### **Specification**

RUSSELL men's shirt with roller sleeves ROLL SLEEVE TWILL youthful and modern style with pockets covered. Ideal choice if you want to look fresh or relaxed. Collar, button for adjusting sleeves, pocket on both sides of chest. 100% Cotton twill, 130 g/m2. Washing at 40 degrees blue 17 / 17.5 / 43/44