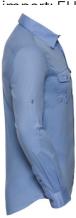

### **Specification**

RUSSELL men's shirt with roller sleeves ROLL SLEEVE TWILL youthful and modern style with pockets covered. Ideal choice if you want to look fresh or relaxed. Collar, button for adjusting sleeves, pocket on both sides of chest. 100% Cotton twill, 130 g/m2. Washing at 40 degrees blue 17 / 17.5 / 43/44