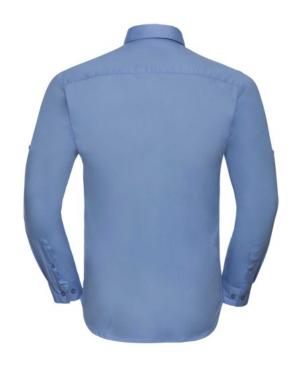

# RUSSELL MEN'S SHIRT WITH SLEEVES ROLLED UP ROLL SLEEVE TWILL

### **Specification**

RUSSELL men's shirt with roller sleeves ROLL SLEEVE TWILL youthful and modern style with pockets covered. Ideal choice if you want to look fresh or relaxed. Collar, button for adjusting sleeves, pocket on both sides of chest. 100% Cotton twill, 130 g/m2. Washing at 40 degrees blue 17 / 17.5 / 43/44